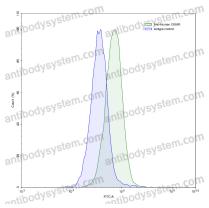

## Data Image

Flow-cytometry

Flow-cytometry using anti-human OSMR antibody. HeLa cells were stained with an irrelevant antibody (Blue Histogram) or an anti-human OSMR antibody monoclonal antibody (Catalog # FHJ45510 ,Green Histogram) at a concentration of 5 μg/ml for 30 mins at RT. After washing, bound antibody was detected using a FITC conjugated goat anti-human antibody (Catalog # PHB96441) and cells analysed on a NovoCyte Flow Cytometer.