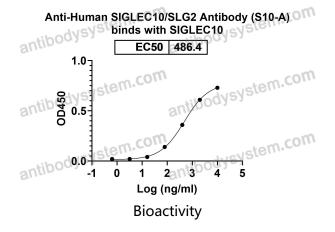

S10-A)

## **Summary**

Catalog No. FHJ40410

Clone ID S10-A

Host species Mouse

**Conjugation** Unconjugated

Species reactivity Human

Form Liquid

Storage buffer 0.01M PBS, pH 7.4.

Concentration 1 mg/ml

Purity >95% as determined by SDS-PAGE.

**Clonality** Monoclonal

Isotype IgG1, kappa

**Applications** FCM

Target SIGLEC10, Siglec-10, Sialic acid-binding Ig-like lectin 10, Siglec-like

protein 2, SLG2

**Purification** Protein A/G purified from cell culture supernatant.

Endotoxin level Please contact with the lab for this information.

Accession Q96LC7

Use a manual defrost freezer and avoid repeated freeze-thaw cycles.

Stability and Storage Store at 4°C short term (1-2 weeks). Store at -20°C 12 months. Store at -

80°C long term.



Note

For research use only.

## Data Image



Detects SIGLEC10/SLG2 in indirect ELISAs.