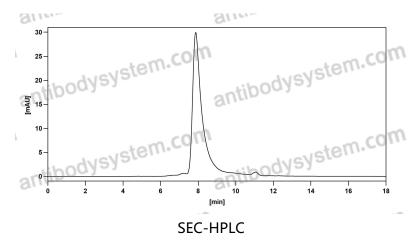

alpha-beta TCR Antibody (BMA 031)

## Summary

Catalog No. FHK10210

Clone ID BMA 031

Host species Human

**Conjugation** Unconjugated

Species reactivity Human

Form Liquid

Storage buffer 0.01M PBS, pH 7.4.

Concentration 1 mg/ml

**Purity** >95% as determined by SDS-PAGE.

**Clonality** Monoclonal

Isotype IgG1, lambda

**Applications** FCM

Target BMA031

**Purification** Protein A/G purified from cell culture supernatant.

Endotoxin level Please contact with the lab for this information.

Accession TCR  $\alpha\beta$ 





## Recombinant Proteins & Antibodies

Use a manual defrost freezer and avoid repeated freeze-thaw cycles.

Stability and Storage Store at 4°C short term (1-2 weeks). Store at -20°C 12 months. Store at -

80°C long term.

Note For research use only.

## Data Image



The purity of this product is >95% as determined by SEC-HPLC.