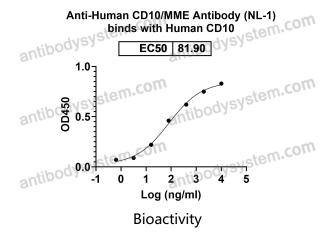

age buffer 0.01M PBS, pH 7.4.

Concentration 1.26 mg/ml

Purity >95% as determined by SDS-PAGE.

**Clonality** Monoclonal

Isotype IgG1, kappa

**Applications** FCM

Atriopeptidase, Common acute lymphocytic leukemia antigen, Neutral

Target endopeptidase, Skin fibroblast elastase, CD10, SFE, CALLA, Neprilysin,

Neutral endopeptidase 24.11, MME, NEP, Enkephalinase, EPN

**Purification** Protein A/G purified from cell culture supernatant.

Endotoxin level Please contact with the lab for this information.

Accession P08473





## Recombinant Proteins & Antibodies

Use a manual defrost freezer and avoid repeated freeze-thaw cycles.

**Stability and Storage** Store at 4°C short term (1-2 weeks). Store at -20°C 12 months. Store at -

80°C long term.

Note For research use only.

## Data Image



Detects CD10/MME in indirect ELISAs.