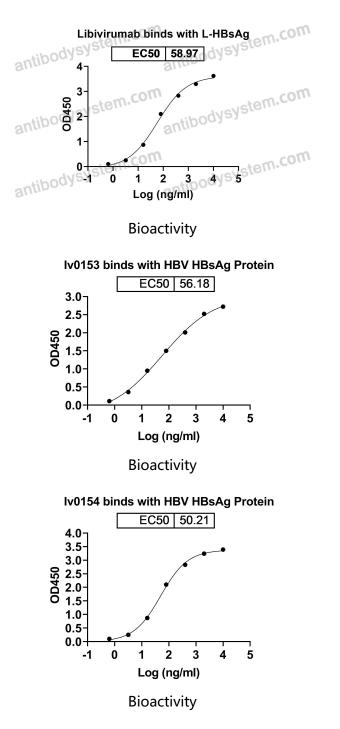

#### Recombinant Proteins & Antibodies

Detects Libivirumab in indirect ELISAs.

Detects HBV HBsAg antibody in indirect ELISAs.

Detects HBV HBsAg antibody in indirect ELISAs.

 $\mathbf{\nabla}$ 