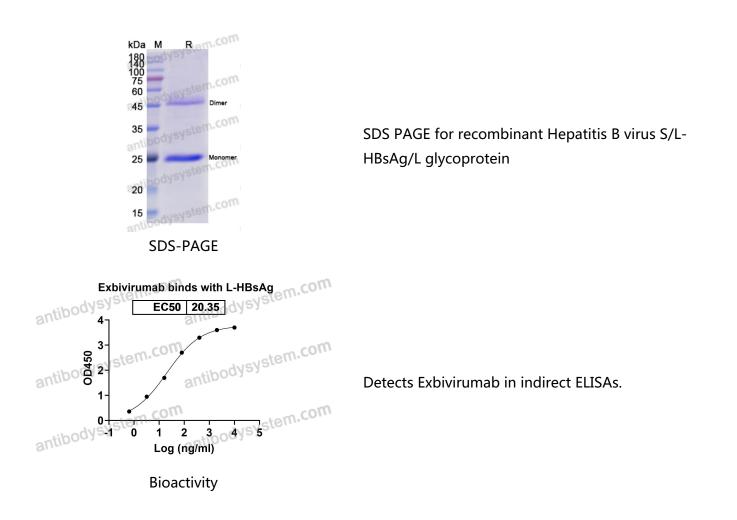

### Data Image

 $\mathbf{\nabla}$ 

## Summary

| Catalog No.                | EVV03001                                                                                                                                                                  |
|----------------------------|---------------------------------------------------------------------------------------------------------------------------------------------------------------------------|
| Alternative Names          | Large envelope protein, L glycoprotein, L-HBsAg, LHB, Large S protein,<br>Large surface protein, Major surface antigen, S                                                 |
| Form                       | Lyophilized                                                                                                                                                               |
| Storage buffer             | Lyophilized from a solution in PBS pH 7.4, 1mM EDTA, 4% Trehalose, 1%<br>Mannitol.                                                                                        |
| Purity                     | >90% as determined by SDS-PAGE.                                                                                                                                           |
| Applications               | ELISA, Immunogen, SDS-PAGE, WB, Bioactivity testing in progress                                                                                                           |
| Endotoxin level            | Please contact with the lab for this information.                                                                                                                         |
| Expression system          | Mammalian Cells                                                                                                                                                           |
| Accession                  | Q9E6S4                                                                                                                                                                    |
| Protein length             | Met175-Ile400                                                                                                                                                             |
| Nature                     | Recombinant                                                                                                                                                               |
| Predicted molecular weight | 29.41 kDa                                                                                                                                                                 |
| Stability and Storage      | Use a manual defrost freezer and avoid repeated freeze thaw cycles. Store at 2 to 8°C for frequent use. Store at -20 to -80°C for twelve months from the date of receipt. |
| Reconstitution             | Reconstitute in sterile water for a stock solution.                                                                                                                       |
| Species                    | Hepatitis B virus                                                                                                                                                         |