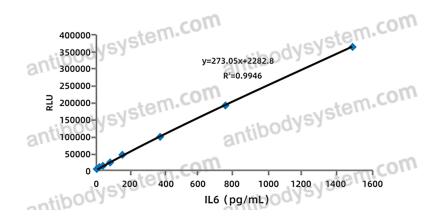

|
| Accession           | P05231                                                                                                                                                  |





## Recombinant Proteins & Antibodies

|                       | Use a manual defrost freezer and avoid repeated freeze-thaw cycles.       |
|-----------------------|---------------------------------------------------------------------------|
| Stability and Storage | Store at 4°C short term (1-2 weeks). Store at -20°C 12 months. Store at - |
|                       | 80°C long term.                                                           |
| Note                  | For research use only.                                                    |

## Data Image