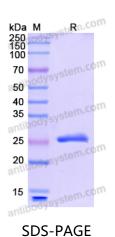

## Summary

| Catalog No.                | YHD33202                                                                                                                                                                  |
|----------------------------|---------------------------------------------------------------------------------------------------------------------------------------------------------------------------|
| Alternative Names          | Protein C23, NCL, Nucleolin                                                                                                                                               |
| Form                       | Lyophilized                                                                                                                                                               |
| Storage buffer             | Lyophilized from a solution in PBS pH 7.4, 1mM EDTA, 4% Trehalose, 1%<br>Mannitol.                                                                                        |
| Purity                     | >90% as determined by SDS-PAGE.                                                                                                                                           |
| Applications               | ELISA, Immunogen, SDS-PAGE, WB, Bioactivity testing in progress                                                                                                           |
| Endotoxin level            | Please contact with the lab for this information.                                                                                                                         |
| Expression system          | E. coli                                                                                                                                                                   |
| Accession                  | P19338                                                                                                                                                                    |
| Protein length             | Lys486-Arg561                                                                                                                                                             |
| Nature                     | Recombinant                                                                                                                                                               |
| Predicted molecular weight | 22.11 kDa                                                                                                                                                                 |
| Stability and Storage      | Use a manual defrost freezer and avoid repeated freeze thaw cycles. Store at 2 to 8°C for frequent use. Store at -20 to -80°C for twelve months from the date of receipt. |
| Reconstitution             | Reconstitute in sterile water for a stock solution.                                                                                                                       |
| Species                    | Homo sapiens (Human)                                                                                                                                                      |
| Shipping                   | In general, proteins are provided as lyophilized powder/frozen liquid.<br>They are shipped out with dry ice/blue ice unless customers require<br>otherwise.               |

## Data Image

SDS PAGE for recombinant Human NCL Protein