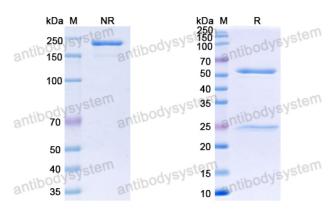

## Data Image

SDS PAGE for S2K146

**SDS-PAGE**

Purity >95% as determined by SDS-PAGE.

**Clonality** Monoclonal

Isotype IgG1-kappa

**Applications** Research Grade Biosimilar

Spike glycoprotein, S glycoprotein, E2, Peplomer protein, Spike protein

Target S1, Spike protein S2, Spike protein S2', S, 2, Receptor-Binding Domain,