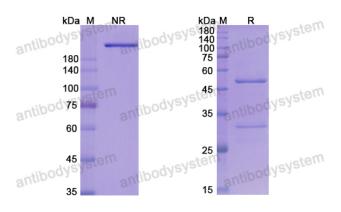

Purity >95% as determined by SDS-PAGE.

**Clonality** Monoclonal

Isotype IgG1-kappa

**Applications** Research Grade Biosimilar

Spike glycoprotein, S glycoprotein, E2, Peplomer protein, Spike protein

Target S1, Spike protein S2, Spike protein S2', S, 2, Receptor-Binding Domain,

## Data Image

SDS PAGE for Anti-SARS2 RBD Antibody(S2E12)

**SDS-PAGE**