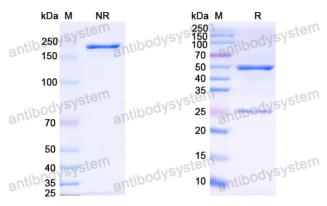

## Data Image

**SDS-PAGE** 

SDS PAGE for HCV NS1/gp68/gp70/Envelope glycoprotein E2 Antibody (2A12)