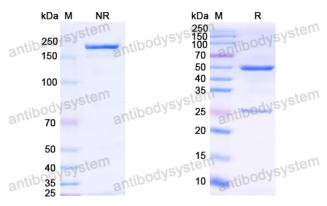

## Data Image

**SDS-PAGE** 

SDS PAGE for HCV NS1/gp68/gp70/Envelope glycoprotein E2 Antibody (mAb#12)