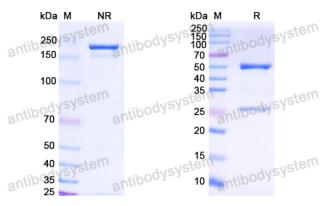

## Data Image

**SDS-PAGE** 

SDS PAGE for HCV NS1/gp68/gp70/Envelope glycoprotein E2 Antibody (hu5B3.v3)