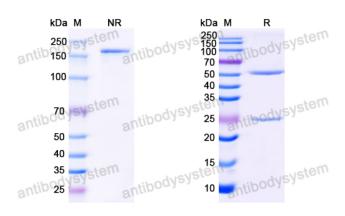

## Data Image

SDS PAGE for HCV NS1/gp68/gp70/Envelope glycoprotein E2 Antibody (MRCT10.v362)

**SDS-PAGE** 