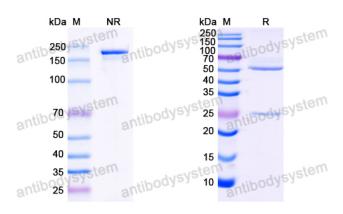

## Data Image

SDS PAGE for HCV NS1/gp68/gp70/Envelope glycoprotein E2 Antibody (1:5#)

**SDS-PAGE** 