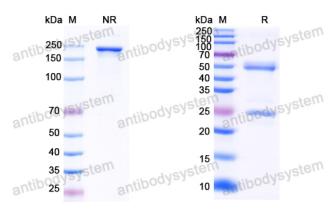

## Data Image

**SDS-PAGE** 

SDS PAGE for HCV NS1/gp68/gp70/Envelope glycoprotein E2 Antibody (1:7#)