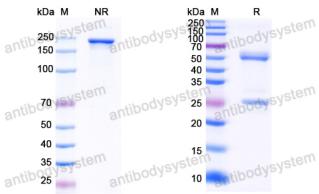

## Data Image

glycoprotein E2 Antibody (1:11#)

SDS PAGE for HCV NS1/gp68/gp70/Envelope