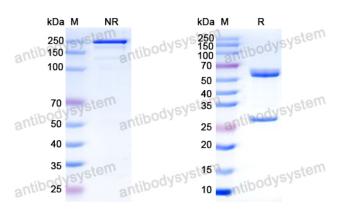

## Data Image

SDS PAGE for HCV NS1/gp68/gp70/Envelope glycoprotein E2 Antibody (L1)

SDS-PAGE