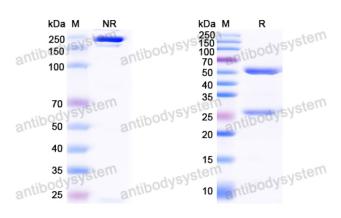

## Data Image

SDS PAGE for HCV NS1/gp68/gp70/Envelope glycoprotein E2 Antibody (A12)

**SDS-PAGE**