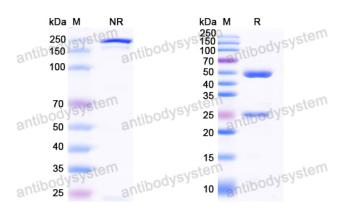

## Data Image

SDS PAGE for HCV NS1/gp68/gp70/Envelope glycoprotein E2 Antibody (A8)

**SDS-PAGE**