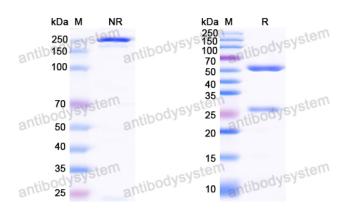

## Data Image

SDS PAGE for HCV NS1/gp68/gp70/Envelope glycoprotein E2 Antibody (E6.D10)

**SDS-PAGE** 