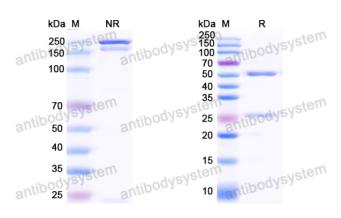

## Data Image

SDS PAGE for HCV NS1/gp68/gp70/Envelope glycoprotein E2 Antibody (CM3.B6)

**SDS-PAGE** 