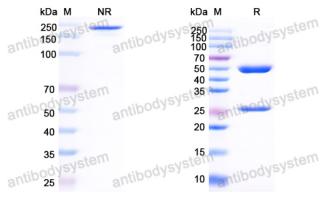

## Data Image

SDS PAGE for HCV NS1/gp68/gp70/Envelope glycoprotein E2 Antibody (HMAb 503)

SDS-PAGE