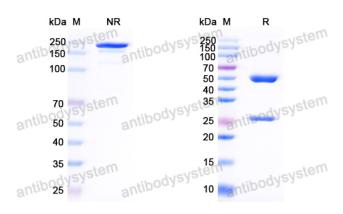

## Data Image

SDS PAGE for HCV NS1/gp68/gp70/Envelope glycoprotein E2 Antibody (D04)

**SDS-PAGE** 