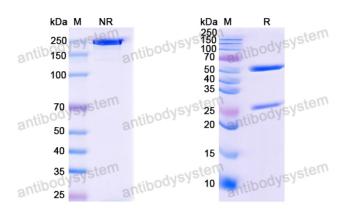

Purity >95% as determined by SDS-PAGE.

**Clonality** Monoclonal

Isotype IgG1, kappa

**Applications** ELISA, Neutralization

Target NS1, gp68, gp70, Envelope glycoprotein E2, Genome polyprotein

**Purification** Protein A/G purified from cell culture supernatant.

## Data Image

SDS PAGE for HCV NS1/gp68/gp70/Envelope glycoprotein E2 Antibody (B11)

**SDS-PAGE**