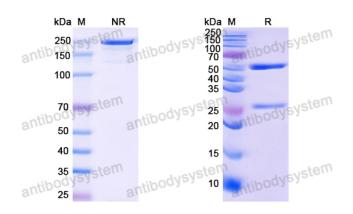

## Data Image

**SDS-PAGE** 

SDS PAGE for HCV NS1/gp68/gp70/Envelope glycoprotein E2 Antibody (C09)