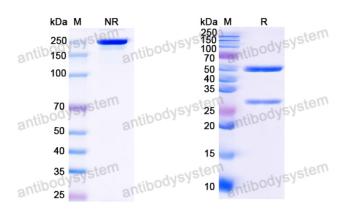

## Data Image

SDS PAGE for HCV NS1/gp68/gp70/Envelope glycoprotein E2 Antibody (HC84-26)

**SDS-PAGE** 