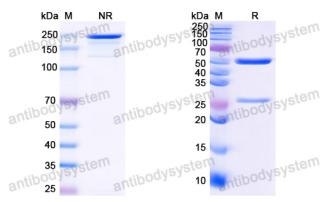

Purity >95% as determined by SDS-PAGE.

**Clonality** Monoclonal

Isotype IgG1, kappa

**Applications** ELISA, Neutralization

Target NS1, gp68, gp70, Envelope glycoprotein E2, Genome polyprotein

**Purification** Protein A/G purified from cell culture supernatant.

## Data Image

glycoprotein E2 Antibody (C2)

SDS PAGE for HCV NS1/gp68/gp70/Envelope

**SDS-PAGE** 