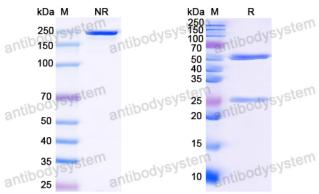

## Data Image

**SDS-PAGE** 

SDS PAGE for HCV NS1/gp68/gp70/Envelope glycoprotein E2 Antibody (MAb24)