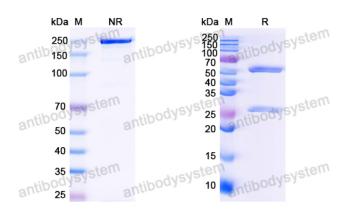

## Data Image

SDS PAGE for HCV NS1/gp68/gp70/Envelope glycoprotein E2 Antibody (HC84.26.5D)

**SDS-PAGE** 