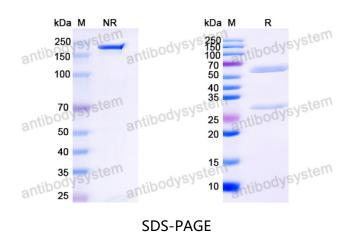

## Data Image

SDS PAGE for HCV NS1/gp68/gp70/Envelope glycoprotein E2 Antibody (AR3C)