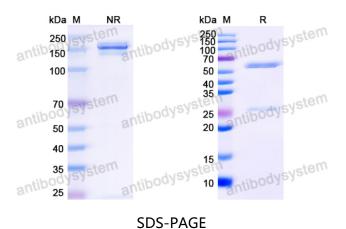

## Data Image

SDS PAGE for HCV NS1/gp68/gp70/Envelope glycoprotein E2 Antibody (HC84-27)