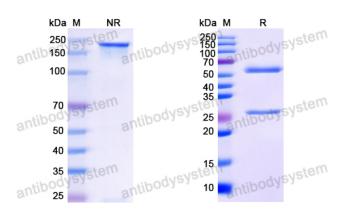

## Data Image

SDS PAGE for HCV NS1/gp68/gp70/Envelope glycoprotein E2 Antibody (HC33.4)

**SDS-PAGE** 