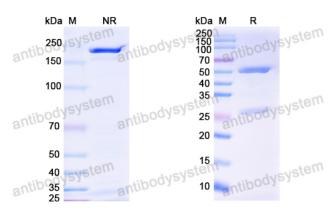

Purity >95% as determined by SDS-PAGE.

**Clonality** Monoclonal

Isotype IgG1, kappa

**Applications** ELISA, Neutralization

Target gp32, gp35, Envelope glycoprotein E1, Genome polyprotein

**Purification** Protein A/G purified from cell culture supernatant.

## Data Image

SDS PAGE for HCV gp32/gp35/Envelope glycoprotein E1 Antibody (IGH526)

**SDS-PAGE**