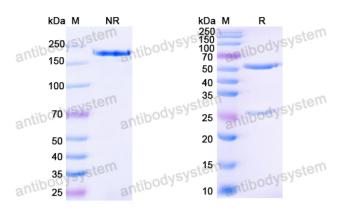

Purity >95% as determined by SDS-PAGE.

**Clonality** Monoclonal

Isotype IgG1, kappa

Applications ELISA, Neutralization, WB

Target L1, Major capsid protein L1

**Purification** Protein A/G purified from cell culture supernatant.

## Data Image

SDS PAGE for HPV16 L1/Major capsid protein L1 Antibody (H16.U4)

**SDS-PAGE** 