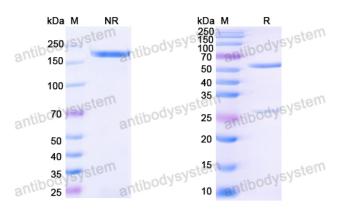

Purity >95% as determined by SDS-PAGE.

**Clonality** Monoclonal

Isotype IgG1, kappa

Applications ELISA, Neutralization, WB

Target L1, Major capsid protein L1

**Purification** Protein A/G purified from cell culture supernatant.

## Data Image

SDS PAGE for HPV16 L1/Major capsid protein L1 Antibody (H16.8A9)

**SDS-PAGE** 