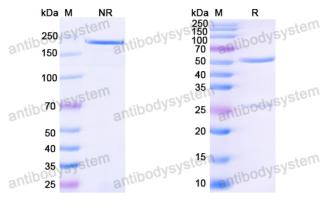

## Data Image

SDS-PAGE

SDS PAGE for HPV16 L1/Major capsid protein L1 Antibody (H16.4G12)