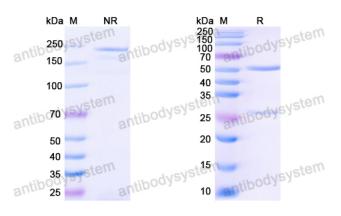

Purity >95% as determined by SDS-PAGE.

**Clonality** Monoclonal

Isotype IgG1, kappa

Applications ELISA, Neutralization, WB

Target L1, Major capsid protein L1

**Purification** Protein A/G purified from cell culture supernatant.

## Data Image

SDS PAGE for HPV16 L1/Major capsid protein L1 Antibody (H16.001)

**SDS-PAGE** 