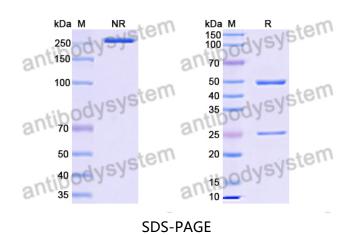

Purity >95% as determined by SDS-PAGE.

**Clonality** Monoclonal

Isotype IgG1, kappa

**Applications** ELISA, WB

G, Major surface glycoprotein G, Attachment glycoprotein G, Membrane-

bound glycoprotein, mG, RSV

## Data Image

SDS PAGE for HRSV-A G/Major surface glycoprotein G Antibody (3D3)