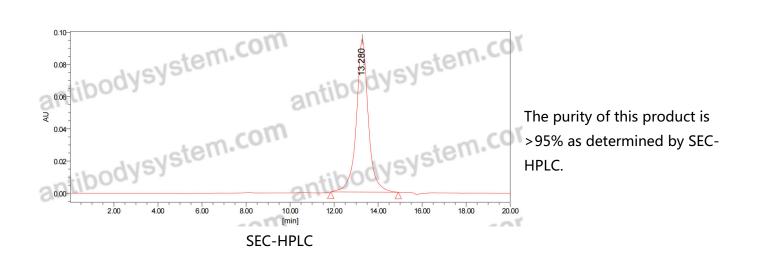

## Anti-HeV/NiV Glycoprotein G Antibody (HENV-2)

| -                     |                                                                                                                                                                     |
|-----------------------|---------------------------------------------------------------------------------------------------------------------------------------------------------------------|
| Catalog No.           | RVV08006                                                                                                                                                            |
| Clone ID              | HENV-2                                                                                                                                                              |
| Host species          | Human                                                                                                                                                               |
| Species reactivity    | Hendra virus (isolate Horse/Autralia/Hendra/1994) & Nipah virus                                                                                                     |
| Form                  | Liquid                                                                                                                                                              |
| Storage buffer        | 0.01M PBS, pH 7.4.                                                                                                                                                  |
| Concentration         | 3.72 mg/ml                                                                                                                                                          |
| Purity                | >95% as determined by SDS-PAGE.                                                                                                                                     |
| Clonality             | Monoclonal                                                                                                                                                          |
| Isotype               | IgG1, kappa                                                                                                                                                         |
| Applications          | ELISA, Neutralization                                                                                                                                               |
| Target                | G, Glycoprotein G, Attachment glycoprotein, Receptor binding protein,<br>RBP                                                                                        |
| Purification          | Protein A/G purified from cell culture supernatant.                                                                                                                 |
| Endotoxin level       | Please contact with the lab for this information.                                                                                                                   |
| Expression system     | Mammalian Cells                                                                                                                                                     |
| Accession             | O89343, Q9IH62                                                                                                                                                      |
| Stability and Storage | Use a manual defrost freezer and avoid repeated freeze-thaw cycles.<br>Store at 4°C short term (1-2 weeks). Store at -20°C 12 months. Store at -<br>80°C long term. |