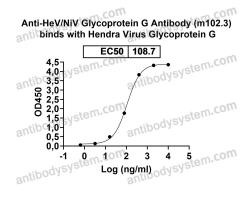

## Data Image

**Bioactivity** 

Detects Hendra virus (isolate Horse/Autralia/Hendra/1994) Glycoprotein G in indirect ELISAs.