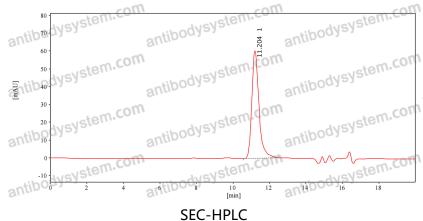

ID 8.9F

Host species Human

Species reactivity Lassa virus (strain Mouse/Sierra Leone/Josiah/1976) (LASV)

Form Liquid

Storage buffer 0.01M PBS, pH 7.4.

Concentration 2.3 mg/ml

Purity >95% as determined by SDS-PAGE.

**Clonality** Monoclonal

Isotype IgG1, kappa

**Applications** ELISA, Neutralization

Target Pre-glycoprotein polyprotein GP complex, Pre-GP-C, GPC, GP-C

**Purification** Protein A/G purified from cell culture supernatant.

Endotoxin level Please contact with the lab for this information.

**Expression system** Mammalian Cells

Accession P08669

Use a manual defrost freezer and avoid repeated freeze-thaw cycles.

Stability and Storage Store at 4°C short term (1-2 weeks). Store at -20°C 12 months. Store at -

80°C long term.

Note For research use only.



## Data Image



The purity of this product is >95% as determined by SEC-HPLC.