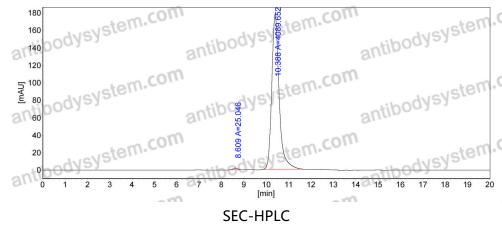

ID 19.7E

Host species Human

Species reactivity Lassa virus (strain Mouse/Sierra Leone/Josiah/1976) (LASV)

Form Liquid

Storage buffer 0.01M PBS, pH 7.4.

Concentration 1 mg/ml

Purity >95% as determined by SDS-PAGE.

**Clonality** Monoclonal

Isotype IgG1, kappa

**Applications** ELISA, Neutralization

Target Pre-glycoprotein polyprotein GP complex, Pre-GP-C, GPC, GP-C

**Purification** Protein A/G purified from cell culture supernatant.

Endotoxin level Please contact with the lab for this information.

**Expression system** Mammalian Cells

Accession P08669

Use a manual defrost freezer and avoid repeated freeze-thaw cycles.

Stability and Storage Store at 4°C short term (1-2 weeks). Store at -20°C 12 months. Store at -

80°C long term.

Note For research use only.



## Data Image



The purity of this product is >95% as determined by SEC-CHPLC.