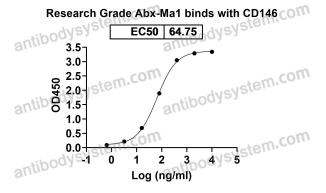

## Data Image

SDS PAGE for Abx-Ma1

Detects CD146/MUC18/MCAM in indirect ELISAs.