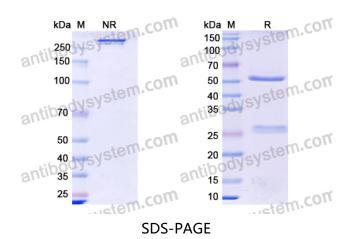

Concentration 1.88 mg/ml

**Purity** >95% as determined by SDS-PAGE.

**Clonality** Monoclonal

Isotype IqG1

**Applications** Research Grade Biosimilar

CD146, Melanoma cell adhesion molecule, S-endo 1 endothelial-

## Data Image

SDS PAGE for Abx-Ma1

Detects CD146/MUC18/MCAM in indirect ELISAs.