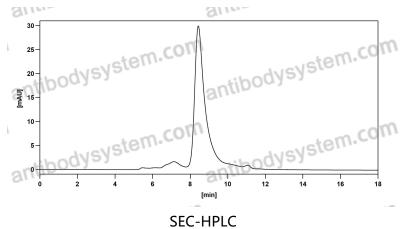

### Recombinant Proteins & Antibodies

The purity of this product is >95% as determined by SEC-HPLC.