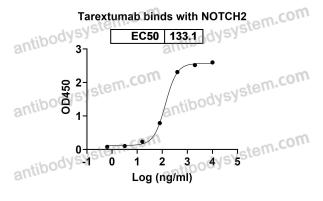

## Data Image

**SDS-PAGE** 

SDS PAGE for recombinant Human NOTCH2

Bioactivity

Detects Tarextumab in indirect ELISAs.