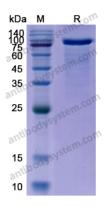

Mannitol.

**Purity** >90% as determined by SDS-PAGE.

Applications ELISA, Immunogen, SDS-PAGE, WB, Bioactivity testing in progress

Endotoxin level Please contact with the lab for this information.

**Expression system** Mammalian Cells

## Data Image

**SDS-PAGE** 

SDS PAGE for recombinant Human NOTCH2

Bioactivity

Detects Tarextumab in indirect ELISAs.