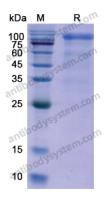

Mannitol.

**Purity** >90% as determined by SDS-PAGE.

Applications ELISA, Immunogen, SDS-PAGE, WB, Bioactivity testing in progress

Endotoxin level Please contact with the lab for this information.

**Expression system** Mammalian Cells

## Data Image

**SDS-PAGE** 

SDS PAGE for recombinant Human LGR4