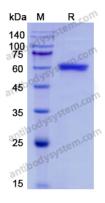

Mannitol.

**Purity** >90% as determined by SDS-PAGE.

Applications ELISA, Immunogen, SDS-PAGE, WB, Bioactivity testing in progress

Endotoxin level Please contact with the lab for this information.

**Expression system** Mammalian Cells

## Data Image

**SDS-PAGE** 

SDS PAGE for recombinant Human IGHE