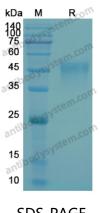

vided with the products, please refer to it for details.                  |
|----------------|-------------------------------------------------------------------------------------------------------------------------------------------------------------|
| Species        | Homo sapiens (Human)                                                                                                                                        |
| Shipping       | In general, proteins are provided as lyophilized powder/frozen liquid.<br>They are shipped out with dry ice/blue ice unless customers require<br>otherwise. |
| Note           | For research use only.                                                                                                                                      |

## Data Image



SDS PAGE for recombinant Human CD16a / FCGR3A

SDS-PAGE