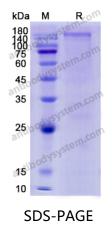

|
| Species                    | Homo sapiens (Human)                                                                                                                                                      |





Recombinant Proteins & Antibodies

| Shipping | In general, proteins are provided as lyophilized powder/frozen liquid.<br>They are shipped out with dry ice/blue ice unless customers require<br>otherwise. |
|----------|-------------------------------------------------------------------------------------------------------------------------------------------------------------|
| Note     | For research use only.                                                                                                                                      |

## Data Image



SDS PAGE for recombinant Human CD45 / PTPRC