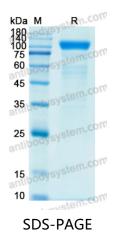

## Recombinant Human ACE2 Protein, No tag

| Summary                    |                                                                                                                                                                                                                                      |
|----------------------------|--------------------------------------------------------------------------------------------------------------------------------------------------------------------------------------------------------------------------------------|
| Catalog No.                | EHJ51601                                                                                                                                                                                                                             |
| Alternative Names          | Angiotensin-converting enzyme homolog, ACE2, ACEH, Metalloprotease<br>MPROT15, Angiotensin-converting enzyme-related carboxypeptidase,<br>Angiotensin-converting enzyme 2, ACE-related carboxypeptidase, SARS-<br>like Coronaviruses |
| Form                       | Lyophilized                                                                                                                                                                                                                          |
| Storage buffer             | Lyophilized from a solution in PBS pH 7.4, 1mM EDTA, 4% Trehalose, 1%<br>Mannitol.                                                                                                                                                   |
| Purity                     | >80% as determined by SDS-PAGE.                                                                                                                                                                                                      |
| Applications               | ELISA, Immunogen, SDS-PAGE, WB, Bioactivity testing in progress                                                                                                                                                                      |
| Endotoxin level            | Please contact with the lab for this information.                                                                                                                                                                                    |
| Expression system          | Mammalian Cells                                                                                                                                                                                                                      |
| Accession                  | Q9BYF1                                                                                                                                                                                                                               |
| Protein length             | Ser19-Ser740                                                                                                                                                                                                                         |
| Nature                     | Recombinant                                                                                                                                                                                                                          |
| Predicted molecular weight | 85.2 kDa                                                                                                                                                                                                                             |
| Stability and Storage      | Use a manual defrost freezer and avoid repeated freeze thaw cycles. Store at 2 to 8°C for frequent use. Store at -20 to -80°C for twelve months from the date of receipt.                                                            |
| Reconstitution             | Reconstitute in sterile water for a stock solution.A copy of datasheet will be provided with the products, please refer to it for details.                                                                                           |

## Data Image

SDS PAGE for recombinant Human ACE2