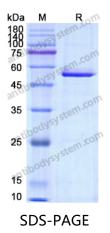

s.                                |



# 🍸 AntibodySystem

#### Recombinant Proteins & Antibodies

| Species  | Homo sapiens (Human)                                                                                                                                        |
|----------|-------------------------------------------------------------------------------------------------------------------------------------------------------------|
| Shipping | In general, proteins are provided as lyophilized powder/frozen liquid.<br>They are shipped out with dry ice/blue ice unless customers require<br>otherwise. |
| Note     | For research use only.                                                                                                                                      |

### Data Image



SDS PAGE for recombinant Human Calreticulin / CALR